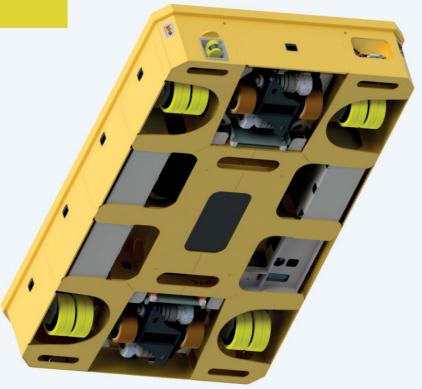

#### **Minimal friction**

Due to our unique wheel setup, the floor pressure will be reduced. The result is topquality carefree transport.

#### Minimal maintenance

All sides/compartments of Shifter are easy to reach. This makes our system easy to maintain. No need for overhead cranes or other tools. Moreover, the system is standard equipped with a towing function.

**Integrated lifting points** 