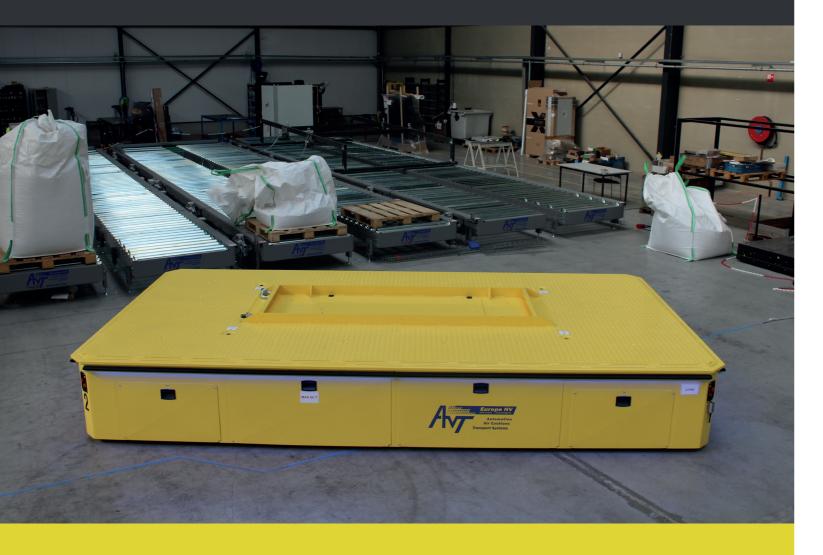

# **SHIFTER** FLEX

SAFE, QUICK AND EFFICIENT TRANSPORT OF HEAVY LOADS

A product of AVT Europe

## **Shifter Flex from AVT Europe** Pioneer in heavy transport

for efficient **transport solutions** that special advantages. adapt to different environments in plants and factories. That's why we 'Shifter Flex' consists of an efficient and loading any heavy object. up with innovative new products, called all the expectations of your project.

flexible, easy to use and precise. **Shifter** of efficient and carefree transport. You Flex, Shifter Mono, Shifter Multi Flex can move up to 100 tons to an accuracy

At AVT Europe NV, we noticed the need and **Shifter Trailer** all have their own of 10 mm. Moreover, you reduce the

went looking for a solution and came innovative system, **customised** to match

So how does the **Shifter Flex** work? Our Shifter transport solutions are Well, this flagship system is the pinnacle

floor pressure and the surface is hardly loaded. In short: your go-to partner for

> Shifter Flex is the new eco-friendly way of transporting.

**MOVING HEAVY PARTS, TOOLS, PRODUCTS - AND MORE -**FROM A TO B IN A SAFE AND FAST WAY!