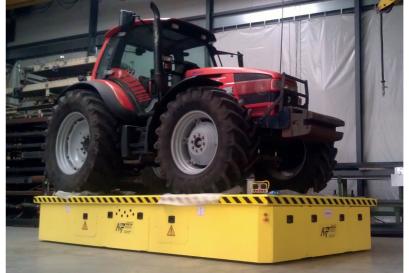

> Shifter Flex is the new eco-friendly way of transporting.

**MOVING HEAVY PARTS, TOOLS, PRODUCTS - AND MORE -**FROM A TO B IN A SAFE AND FAST WAY!

## A Shifter suitable for each industry

Shown here are just some of the Shifter Flex's possible applications. Through development of custom-made variations of the Shifter products, we're able to assist **every sector** in need of a solution.