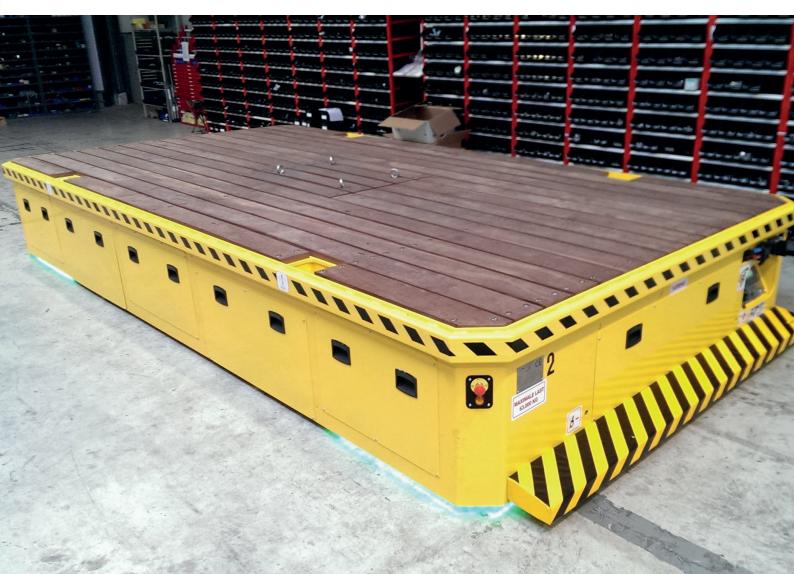

# **SHIFTER** FLEX

SAFE, QUICK AND EFFICIENT TRANSPORT OF HEAVY LOADS

A product of AVT Europe

> Shifter Flex is the new eco-friendly way of transporting.

**MOVING HEAVY PARTS, TOOLS, PRODUCTS - AND MORE -**FROM A TO B IN A SAFE AND FAST WAY!