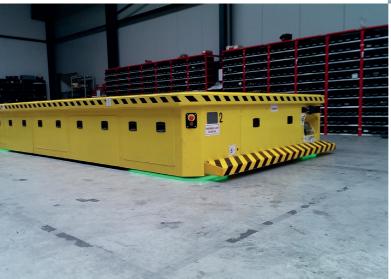

#### Safety feature

Wheels are unreachable thanks to the protection covers

#### Minimal maintenance

All sides/compartments of Shifter are easy to reach. This makes our system easy to maintain. No need for overhead cranes or other tools. Moreover, the system is standard equipped with a towing function.