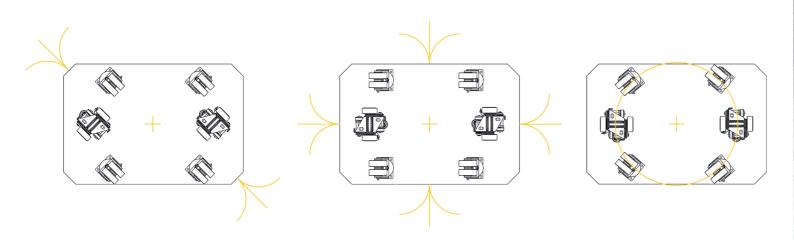

### **Driving direction**

The Shifter Flex is able to move in reverse, forward and in curves (left and right). The lateral movements you'd expect.

Furthermore, it can move in every possible direction, while maintaining a transversal fashion. This signature 'crab' movement means that the Shifter Flex can move diagonally in every direction.

#### **Rotation direction**

The Shifter Flex rotates around its own axis, This makes it easy to maneuver because of the Flex' center point being located in the middle of its frame.