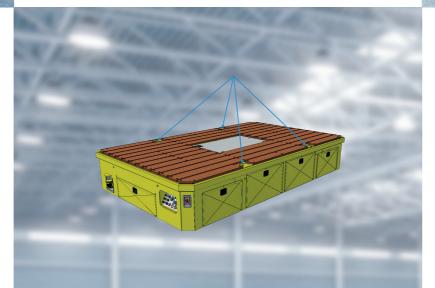

# Precision maneuvering

Precise movements ensure flexibility and accuracy. The Shifter Flex can move in all possible directions.

# Easy to use in hard to reach areas

Shifter Flex comes in handy in areas where there are no overhead cranes available or where the open space is limited. Due to the possibility to move omnidirectional, this is a very FLEXible system.

### **Driving direction**

The Shifter Flex is able to move in reverse, forward and in curves (left and right). The lateral movements you'd expect.

Furthermore, it can move in every possible direction, while maintaining a transversal fashion. This signature 'crab' movement means that the Shifter Flex can move diagonally in every direction.