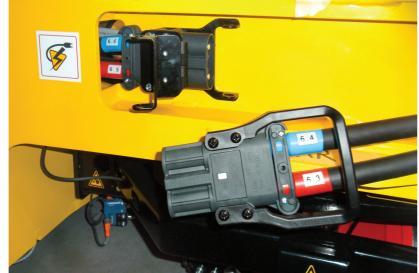

#### Safety feature

Possibility to disconnect and lock the power connections

## Safety feature

E-stop and lighting on each corner