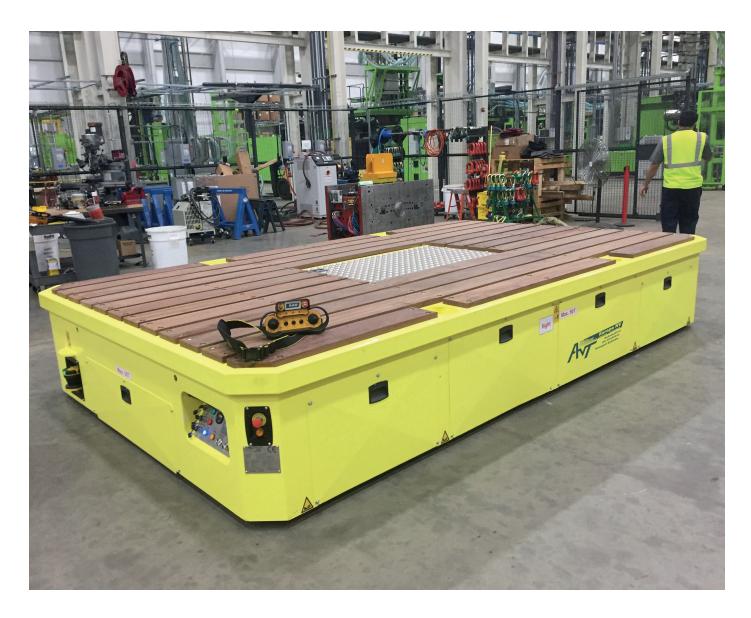

# **SHIFTER** FLEX

SAFE, QUICK AND EFFICIENT TRANSPORT OF HEAVY LOADS

A product of AVT Europe

## **Shifter Flex from AVT Europe** Pioneer in heavy transport

for efficient **transport solutions** that special advantages. adapt to different environments in plants and factories. That's why we 'Shifter Flex' consists of an efficient and loading any heavy object. up with innovative new products, called all the expectations of your project.

flexible, easy to use and precise. **Shifter** of efficient and carefree transport. You Flex, Shifter Mono, Shifter Multi Flex can move up to 100 tons to an accuracy

At AVT Europe NV, we noticed the need and **Shifter Trailer** all have their own of 10 mm. Moreover, you reduce the

went looking for a solution and came innovative system, **customised** to match

So how does the **Shifter Flex** work? Our Shifter transport solutions are Well, this flagship system is the pinnacle

floor pressure and the surface is hardly loaded. In short: your go-to partner for

> Shifter Flex is the new eco-friendly way of transporting.

**MOVING HEAVY PARTS, TOOLS, PRODUCTS - AND MORE -**FROM A TO B IN A SAFE AND FAST WAY!