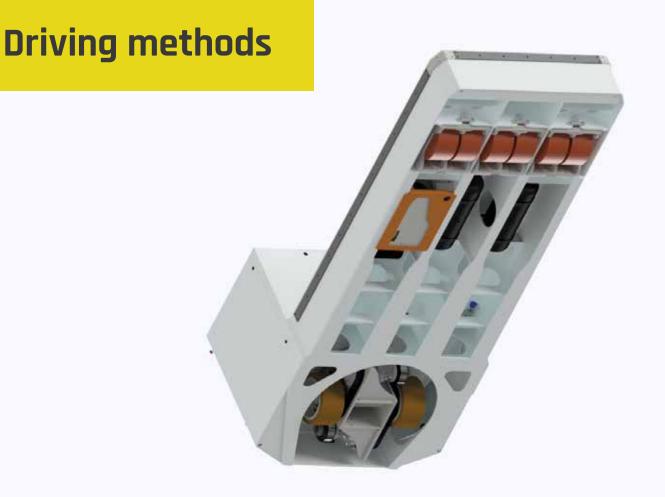

#### Safety feature

# Transport coating protection strip

#### Safety feature

Possibility to disconnect and lock the power connections

#### Safety feature

E-stop at the rear

**Integrated lifting points** 