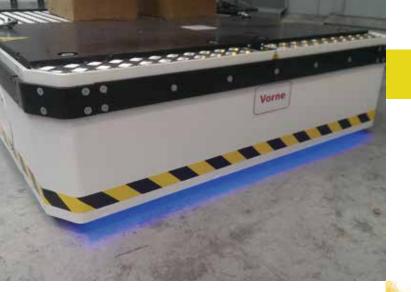

Shifter Mono could be acquired with a pallet detection system and a colored LED identification strip. The polyurethane wheels move your heavy load where you want.

Ask us about the advantages of the Shifter Mono for your business!

# Transport coating protection strip