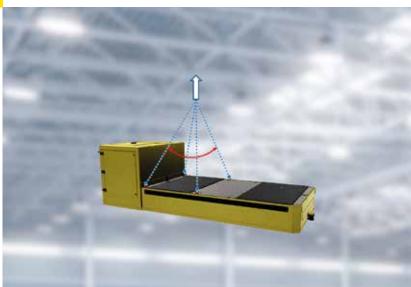

#### **Rotation direction**

The Shifter Mono is capable of rotating 360 degrees, thanks to its centered axis.