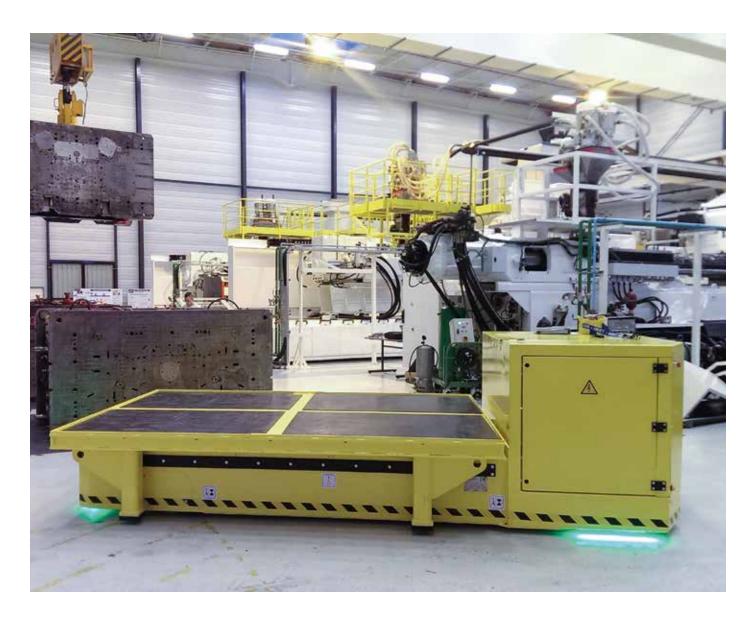

## **SHIFTER MONO**

SAFE, QUICK AND EFFICIENT TRANSPORT OF HEAVY LOADS

A product of AVT Europe

Shifter Mono

# **Shifter Mono from AVT Europe** Pioneer in heavy transport

At AVT Europe NV, we noticed the need 'Shifter Mono' consists of an efficient for efficient **transport solutions** that adapt to different environments in plants and factories. That's why we went looking for a solution and came up with innovative new products, called Shifter!

So how does the **Shifter Mono** work? Well, this pneumatic lifting platform has a remote control, internal compressor and air filter. Thanks to the internal battery,for a long time without recharging.

Shifter Mono could be acquired with a pallet detection system and a colored LED identification strip. The polyurethane wheels move your heavy load where you want.

Ask us about the advantages of the Shifter Mono for your business!