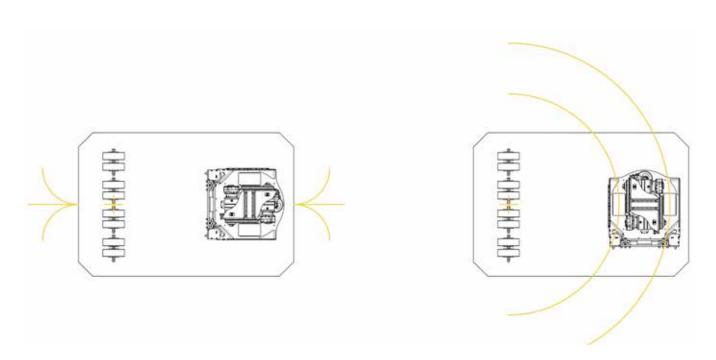

#### **Driving direction**

The Shifter Mono is able to move in reverse, forward and make curves. The lateral movements you'd expect.

#### **Rotation direction**

The Shifter Mono is capable of rotating 360 degrees, thanks to its centered axis.