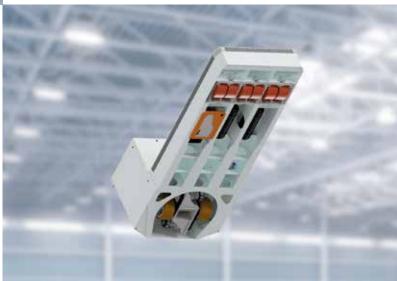

## **SHIFTER MONO**

SAFE, QUICK AND EFFICIENT TRANSPORT OF HEAVY LOADS

A product of AVT Europe

Shifter Mono

# **Shifter Mono from AVT Europe** Pioneer in heavy transport

At AVT Europe NV, we noticed the need 'Shifter Mono' consists of an efficient for efficient **transport solutions** that adapt to different environments in plants and factories. That's why we went looking for a solution and came up with innovative new products, called Shifter!

So how does the **Shifter Mono** work? Well, this pneumatic lifting platform has a remote control, internal compressor and air filter. Thanks to the internal battery,for a long time without recharging.