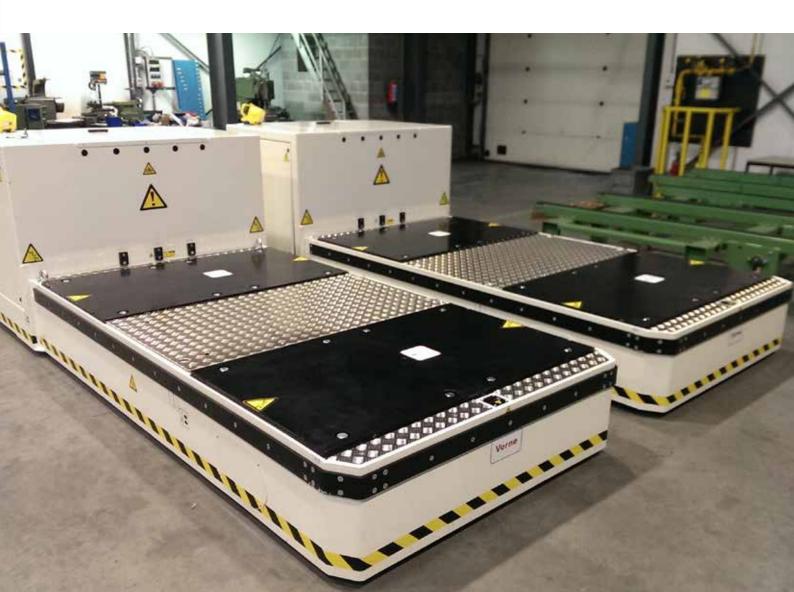

## **SHIFTER MONO**

SAFE, QUICK AND EFFICIENT TRANSPORT OF HEAVY LOADS

A product of AVT Europe

Shifter Mono

# **Shifter Mono from AVT Europe** Pioneer in heavy transport

At AVT Europe NV, we noticed the need 'Shifter Mono' consists of an efficient for efficient **transport solutions** that adapt to different environments in plants and factories. That's why we went looking for a solution and came up with innovative new products, called Shifter!

So how does the **Shifter Mono** work? Well, this pneumatic lifting platform has a remote control, internal compressor and air filter. Thanks to the internal battery,for a long time without recharging.

**MOVING HEAVY PARTS, TOOLS, PRODUCTS - AND MORE -**FROM A TO B IN A SAFE AND FAST WAY!