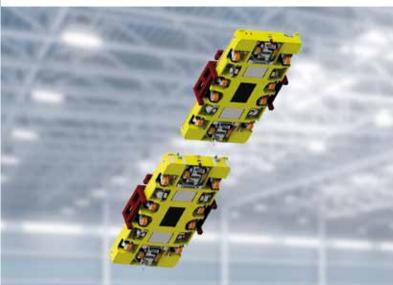

# SHIFTER MULTI FLEX

SAFE, QUICK AND EFFICIENT TRANSPORT OF HEAVY LOADS

A product of AVT Europe

Shifter Multi Flex

So how does the **Shifter Multi Flex** work? Well, our system is designed for efficient and carefree transport of exceptionally large and heavy objects. Some advantages? Minimal friction and zero stress on the overlying load. Moreover, the two - or more - Flex units work together and everything moves

synchronously and precisely. Both units find each other automatically, regardless of their positions. This provides the necessary flexibility.

Ask us about the advantages of the Shifter Multi Flex for your business!