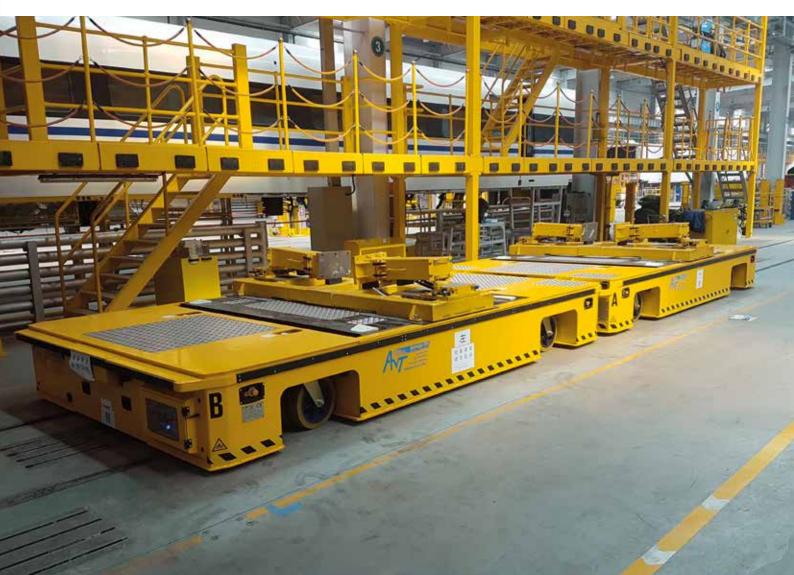

# SHIFTER MULTI FLEX

SAFE, QUICK AND EFFICIENT TRANSPORT OF HEAVY LOADS

A product of AVT Europe

Shifter Multi Flex

So how does the **Shifter Multi Flex** work? Well, our system is designed for efficient and carefree transport of exceptionally large and heavy objects. Some advantages? Minimal friction and zero stress on the overlying load. Moreover, the two - or more - Flex units work together and everything moves

synchronously and precisely. Both units find each other automatically, regardless of their positions. This provides the necessary flexibility.

Ask us about the advantages of the Shifter Multi Flex for your business!

MOVING HEAVY PARTS, TOOLS, PRODUCTS - AND MORE - FROM A TO B IN A SAFE AND FAST WAY!