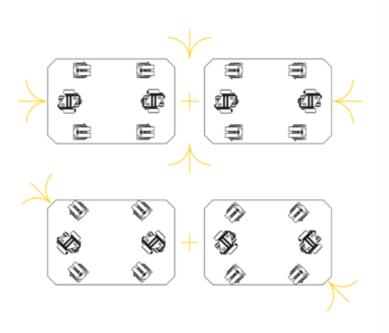

So how does the **Shifter Multi Flex** work? Well, our system is designed for efficient and carefree transport of exceptionally large and heavy objects. Some advantages? Minimal friction and zero stress on the overlying load. Moreover, the two - or more - Flex units work together and everything moves

synchronously and precisely. Both units find each other automatically, regardless of their positions. This provides the necessary flexibility.

Ask us about the advantages of the Shifter Multi Flex for your business!

# A Shifter suitable for each industry

Shown here are just some of the Shifter Multi Flex's possible applications. Through development of **custom-made variations** of the Shifter products, we're able to assist **every sector** in need of a solution.