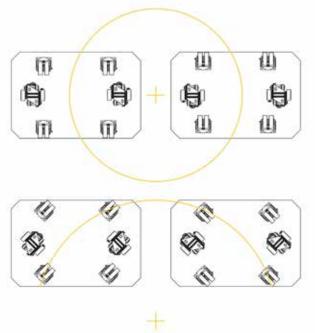

#### **Precise movements**

We continuously measure the distance between the two Shifter vehicles. This way everything moves synchronously, precisely and automatically. Due to the possibility to move both vehicles omnidirectional, this is a very FLEXible system.

# **Driving methods**

The Shifter Multi Flex is able to move reverse, forward and in curves (left and right). The lateral movements you'd expect. Furthermore, it can move in every possible direction, while moving in a transversal fashion. The signature 'crab' movement means that the Shifter Flex can move diagonally in all directions.

#### **Rotation direction**

The Shifter Multi Flex is capable of rotating 360 degrees, thanks to its centered axis.