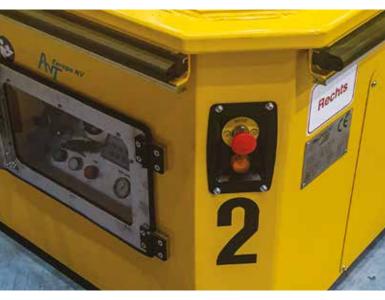

#### Safety feature

#### Safety feature

Possibility to disconnect and lock the power connections

### Safety feature

E-stop and lighting on each corner