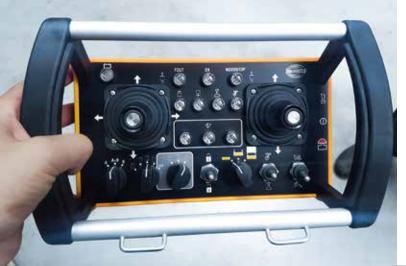

#### **Virtual connection**

The Shifter's systems are virtually connected. This allows you to control everything remotely: Safely, quickly and accurately! Each Shifter can be operated independently from the other.