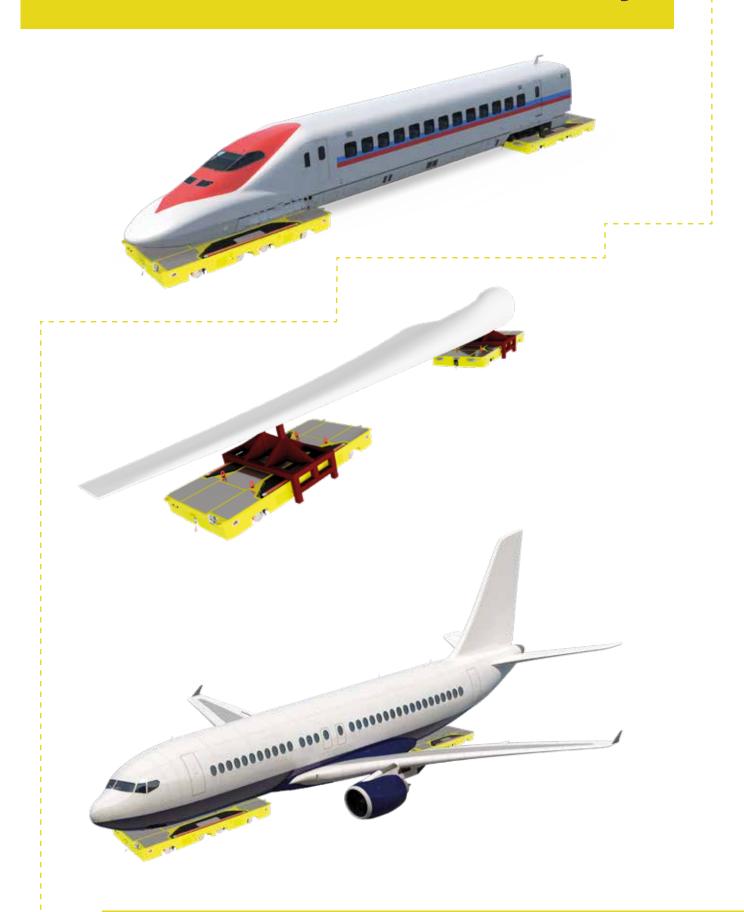

# A Shifter suitable for each industry

Shown here are just some of the Shifter Multi Flex's possible applications. Through development of **custom-made variations** of the Shifter products, we're able to assist **every sector** in need of a solution.