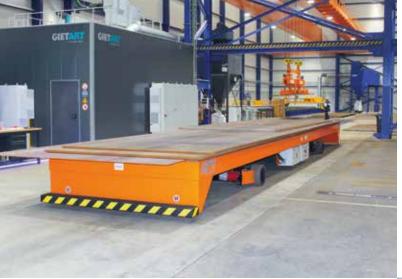

So how does the **Shifter Trailer** work? The Shifter's Trailer is the perfect standard solution for heavy loads. It is accessible and trustworthy for anyone taking on modest projects.

Setup is a quick and easy procedure, offering more bang for your buck compared to a regular forklift while staying easy-to-use and cost-efficient.

# A Shifter suitable for each industry

Shown here are just some of the Shifter Trailer's possible applications. Through development of **custom-made variations** of the Shifter products, we're able to assist **every sector** in need of a solution.

#### Multi-purpose vehicle

The advanced system of Shifter Trailer can be used for the transport of pallets, containers, big bags, panels and more.