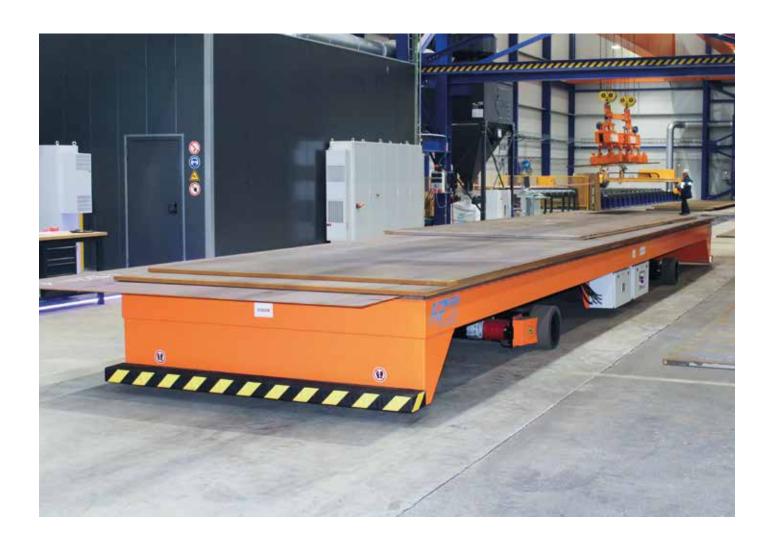

# **SHIFTER** TRAILER

SAFE, QUICK AND EFFICIENT TRANSPORT OF HEAVY LOADS

A product of AVT Europe

So how does the **Shifter Trailer** work? The Shifter's Trailer is the perfect standard solution for heavy loads. It is accessible and trustworthy for anyone taking on modest projects.

Setup is a quick and easy procedure, offering more bang for your buck compared to a regular forklift while staying easy-to-use and cost-efficient.

#### Multi-purpose vehicle

The advanced system of Shifter Trailer can be used for the transport of pallets, containers, big bags, panels and more.