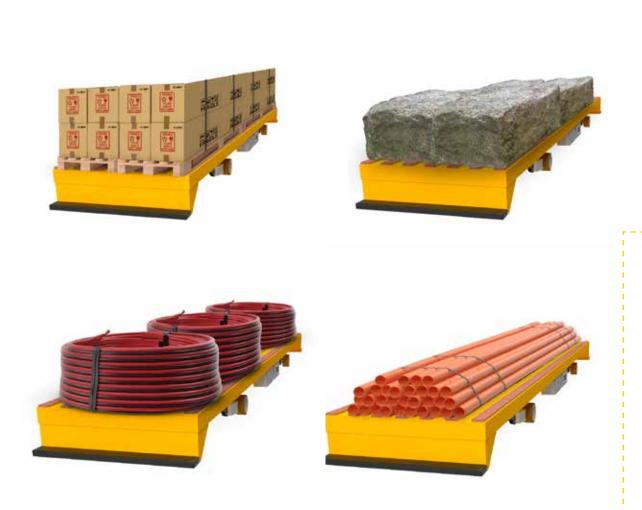

# A Shifter suitable for each industry

Shown here are just some of the Shifter Trailer's possible applications. Through development of **custom-made variations** of the Shifter products, we're able to assist **every sector** in need of a solution.

#### Multi-purpose vehicle

The advanced system of Shifter Trailer can be used for the transport of pallets, containers, big bags, panels and more.