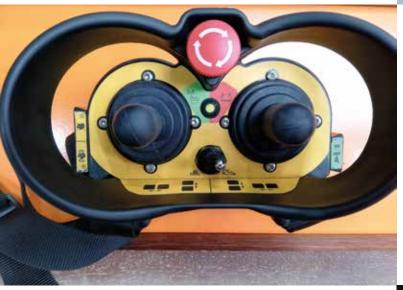

# **Included** in every Shifter Trailer

Battery driven

Steering axle

4G connected

Remote controlled