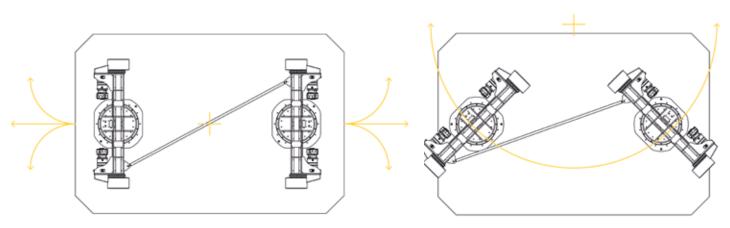

#### **Driving direction**

Shifter Trailer is able to move reverse, forward and in curves (left and right). The lateral movements you'd expect.

#### **Rotation direction**

The Shifter Trailer relies on designated points in the room to determine where to turn in advance - allowing for easy manoeuvring.