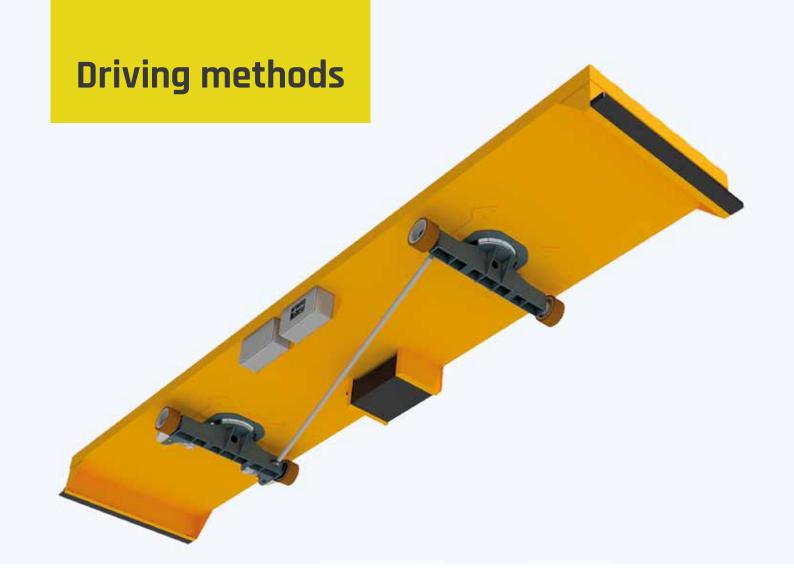

#### **Driving direction**

Shifter Trailer is able to move reverse, forward and in curves (left and right). The lateral movements you'd expect.

#### **Rotation direction**

The Shifter Trailer relies on designated points in the room to determine where to turn in advance - allowing for easy manoeuvring.