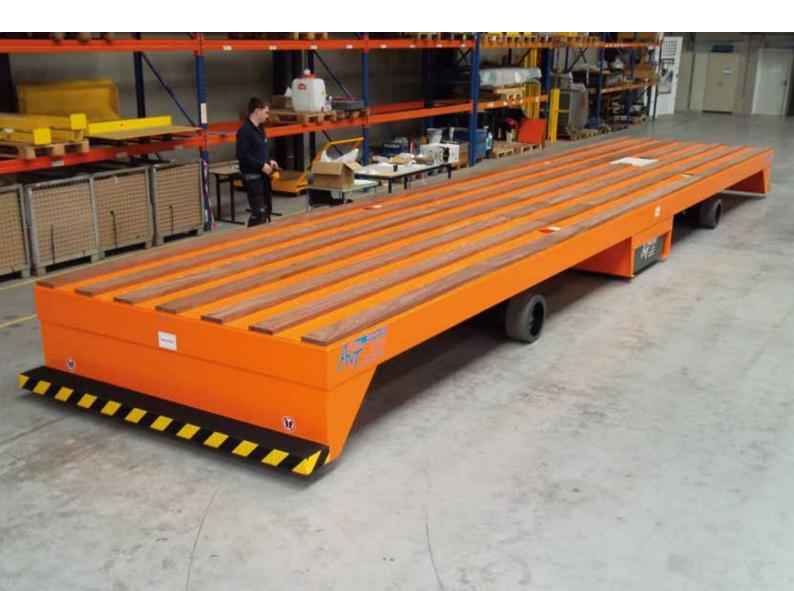

So how does the **Shifter Trailer** work? The Shifter's Trailer is the perfect standard solution for heavy loads. It is accessible and trustworthy for anyone taking on modest projects.

Setup is a quick and easy procedure, offering more bang for your buck compared to a regular forklift while staying easy-to-use and cost-efficient.

#### Multi-purpose vehicle

The advanced system of Shifter Trailer can be used for the transport of pallets, containers, big bags, panels and more.